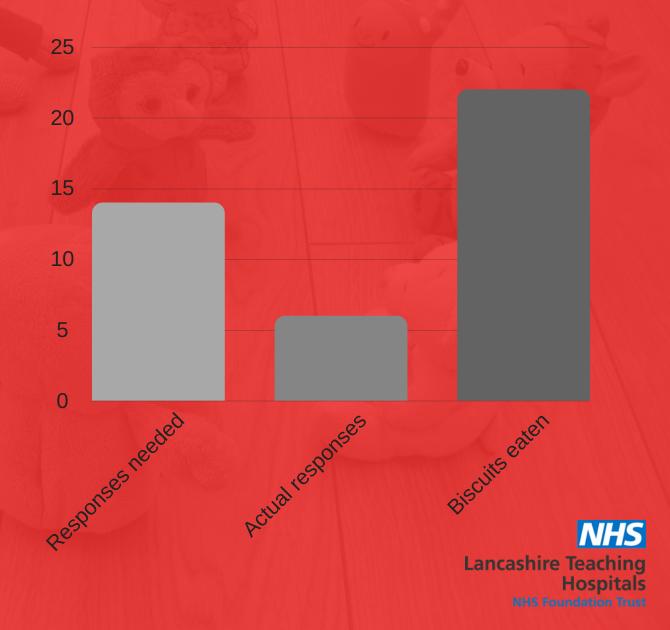

### ENGAGEMENT

. . .

14

Attended sessions

26

**Completed ILSES** 

47

Attended introductory information session